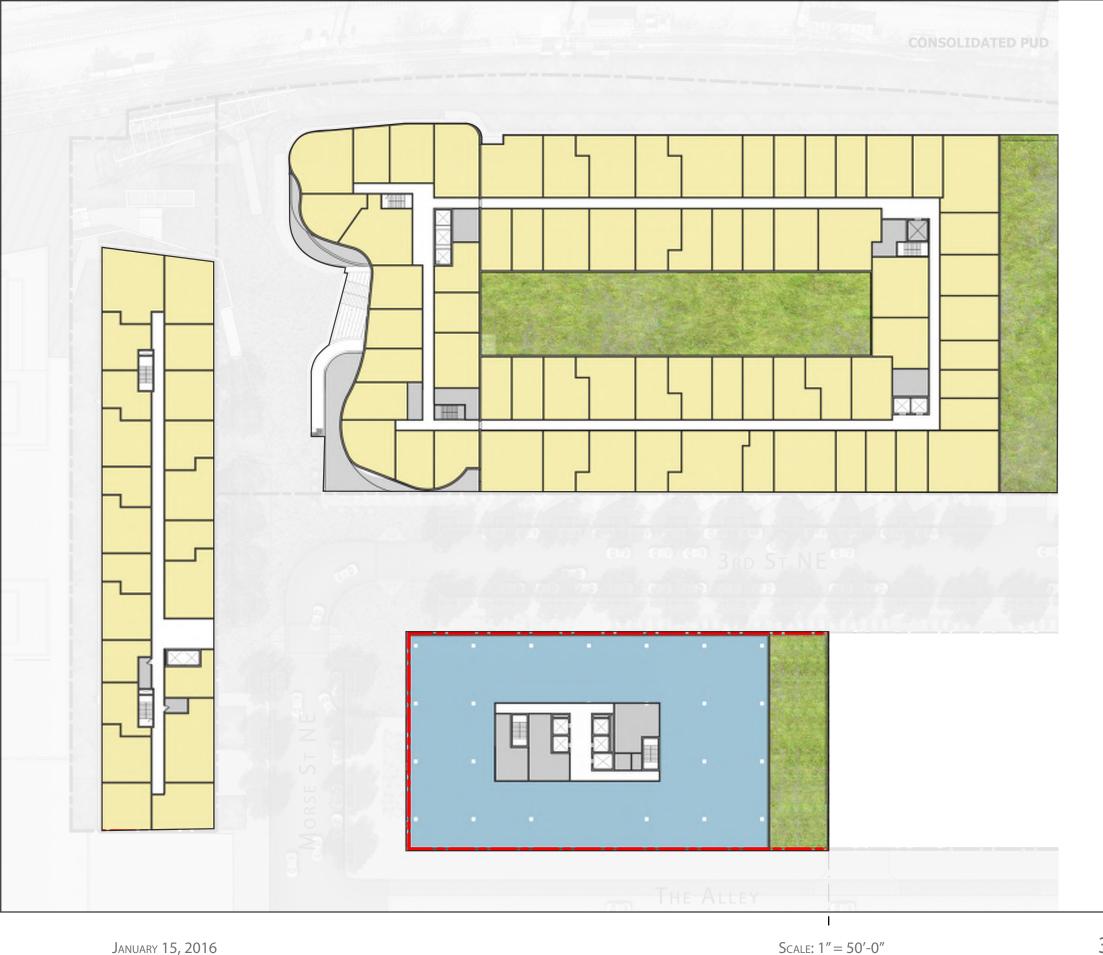

## Building Plans, Sections & Elevations - Phase I

- STAGE LINE

**GROUND FLOOR P01 - CONSOLIDATED PUD** 

Scale: 1" = 50'-0"

January 15, 2016

## NOTES

OVERALL LAYOUT TO BE PRELIMINARY AND SHOWN FOR ILLUSTRATIVE PURPOSE ONLY. FINAL DESIGN OF PUBLIC SPACE TO BE SUBJECT TO CHANGE BASED ON APPROVAL BY PUBLIC SPACE OFFICIALS. SERVICE ALLEY TO BE COORDINATED W/ DMPED. PARKING RAMP TO BE SHARED WITH FIRST STAGE PUD BUILDING A-2.
-REFER TO PARKING PLANS FOR LAYOUT.
-REFER TO LANDSCAPE PLANS FOR SITE LAYOUT.

<--- VEHICULAR ENTRANCE/ EXIT | (P) Parking (L) Loading PEDESTRIAN RETAIL ENTRANCE/ EXIT PEDESTRIAN RESIDENTAIL ENTRANCE/ EXIT — — THEORETICAL LOT LINE Retail Office Lobby Residential Support Space

> Parking / Loading Amenity / Misc