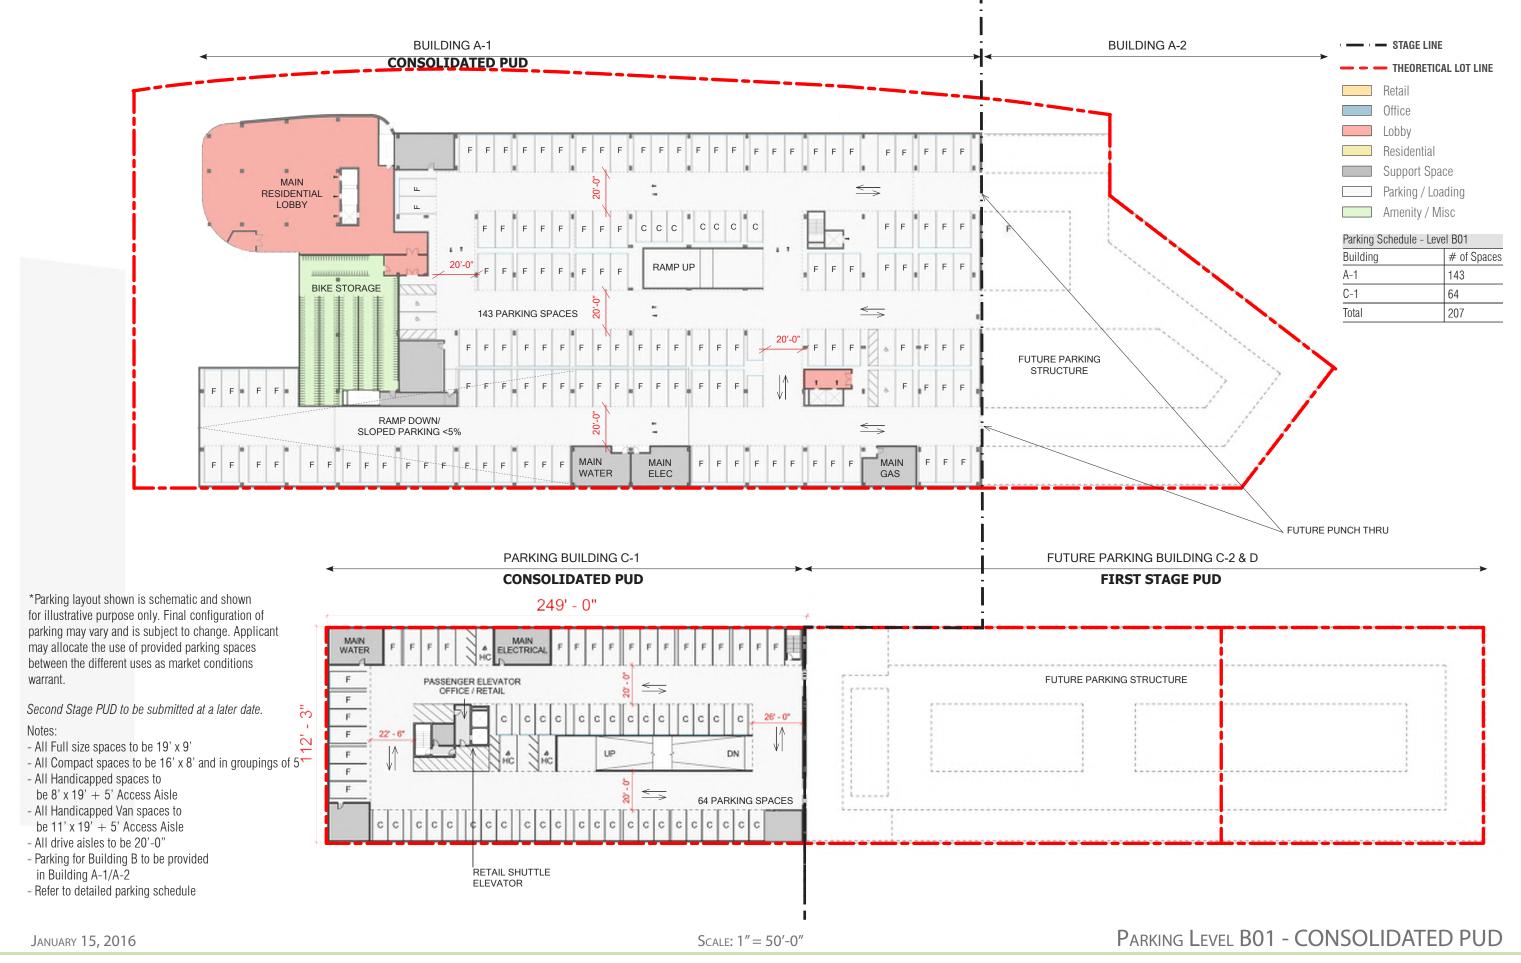

## Building Plans, Sections & Elevations - Phase I

- STAGE LINE

**GROUND FLOOR P01 - CONSOLIDATED PUD** 

Scale: 1" = 50'-0"

January 15, 2016

## NOTES

OVERALL LAYOUT TO BE PRELIMINARY AND SHOWN FOR ILLUSTRATIVE PURPOSE ONLY. FINAL DESIGN OF PUBLIC SPACE TO BE SUBJECT TO CHANGE BASED ON APPROVAL BY PUBLIC SPACE OFFICIALS. SERVICE ALLEY TO BE COORDINATED W/ DMPED. PARKING RAMP TO BE SHARED WITH FIRST STAGE PUD BUILDING A-2.
-REFER TO PARKING PLANS FOR LAYOUT.
-REFER TO LANDSCAPE PLANS FOR SITE LAYOUT.