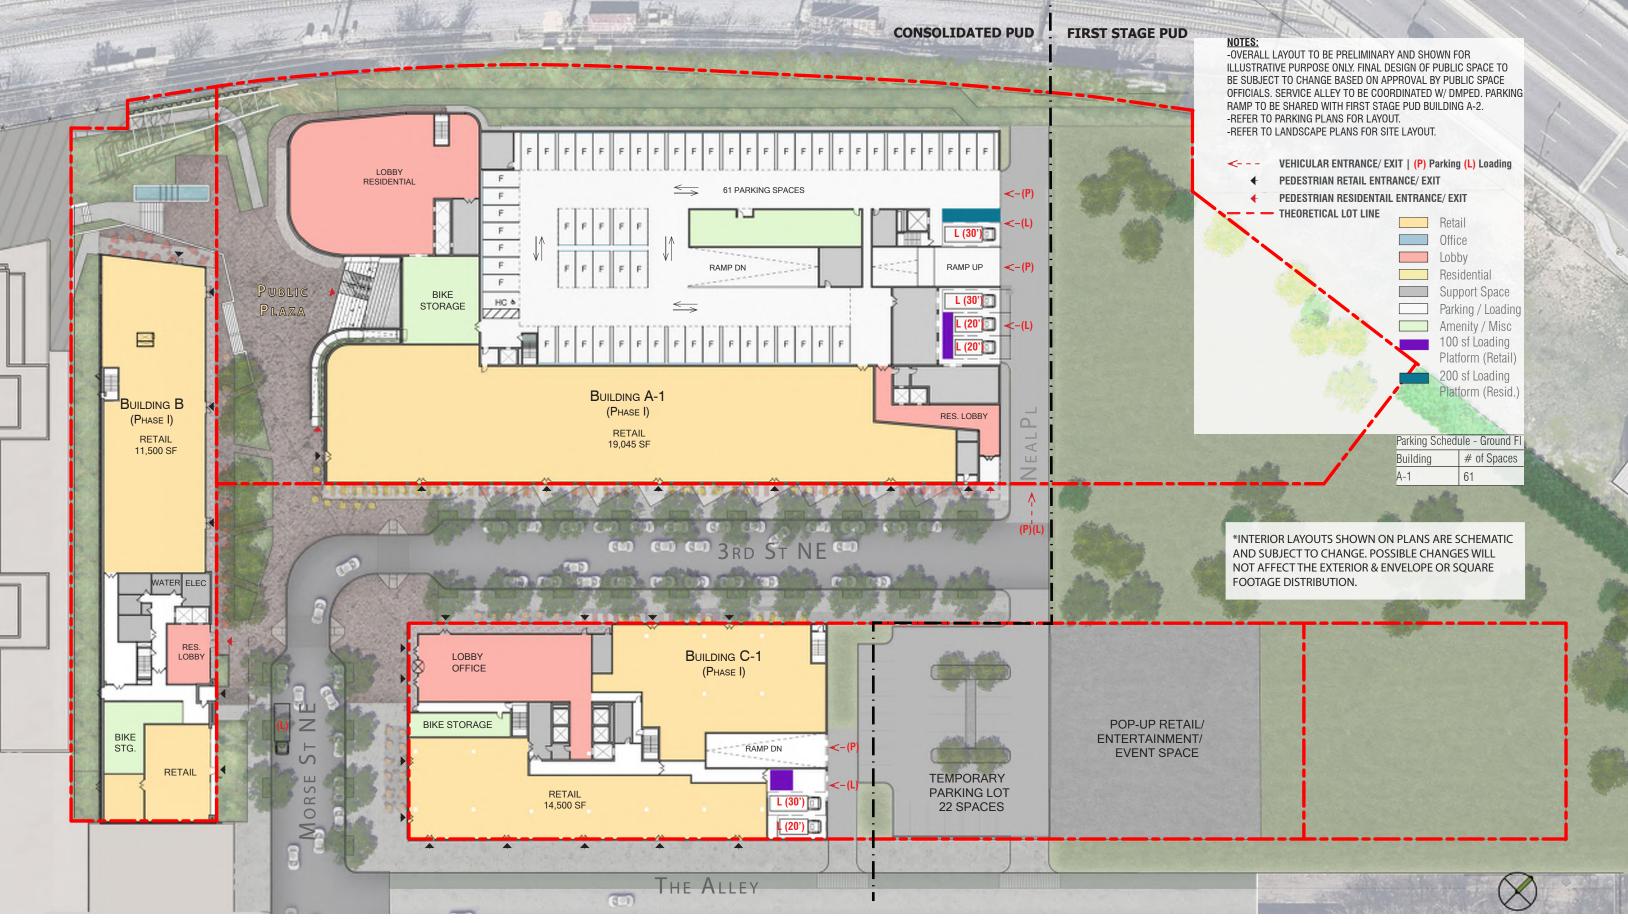

## Building Plans, Sections & Elevations - Phase I

- STAGE LINE

**GROUND FLOOR P01 - CONSOLIDATED PUD** 

Scale: 1" = 50'-0"

January 15, 2016

## NOTES

OVERALL LAYOUT TO BE PRELIMINARY AND SHOWN FOR ILLUSTRATIVE PURPOSE ONLY. FINAL DESIGN OF PUBLIC SPACE TO BE SUBJECT TO CHANGE BASED ON APPROVAL BY PUBLIC SPACE OFFICIALS. SERVICE ALLEY TO BE COORDINATED W/ DMPED. PARKING RAMP TO BE SHARED WITH FIRST STAGE PUD BUILDING A-2.
-REFER TO PARKING PLANS FOR LAYOUT.
-REFER TO LANDSCAPE PLANS FOR SITE LAYOUT.

<--- VEHICULAR ENTRANCE/ EXIT | (P) Parking (L) Loading PEDESTRIAN RETAIL ENTRANCE/ EXIT PEDESTRIAN RESIDENTAIL ENTRANCE/ EXIT — — THEORETICAL LOT LINE Retail Office Lobby Residential Support Space

> Parking / Loading Amenity / Misc