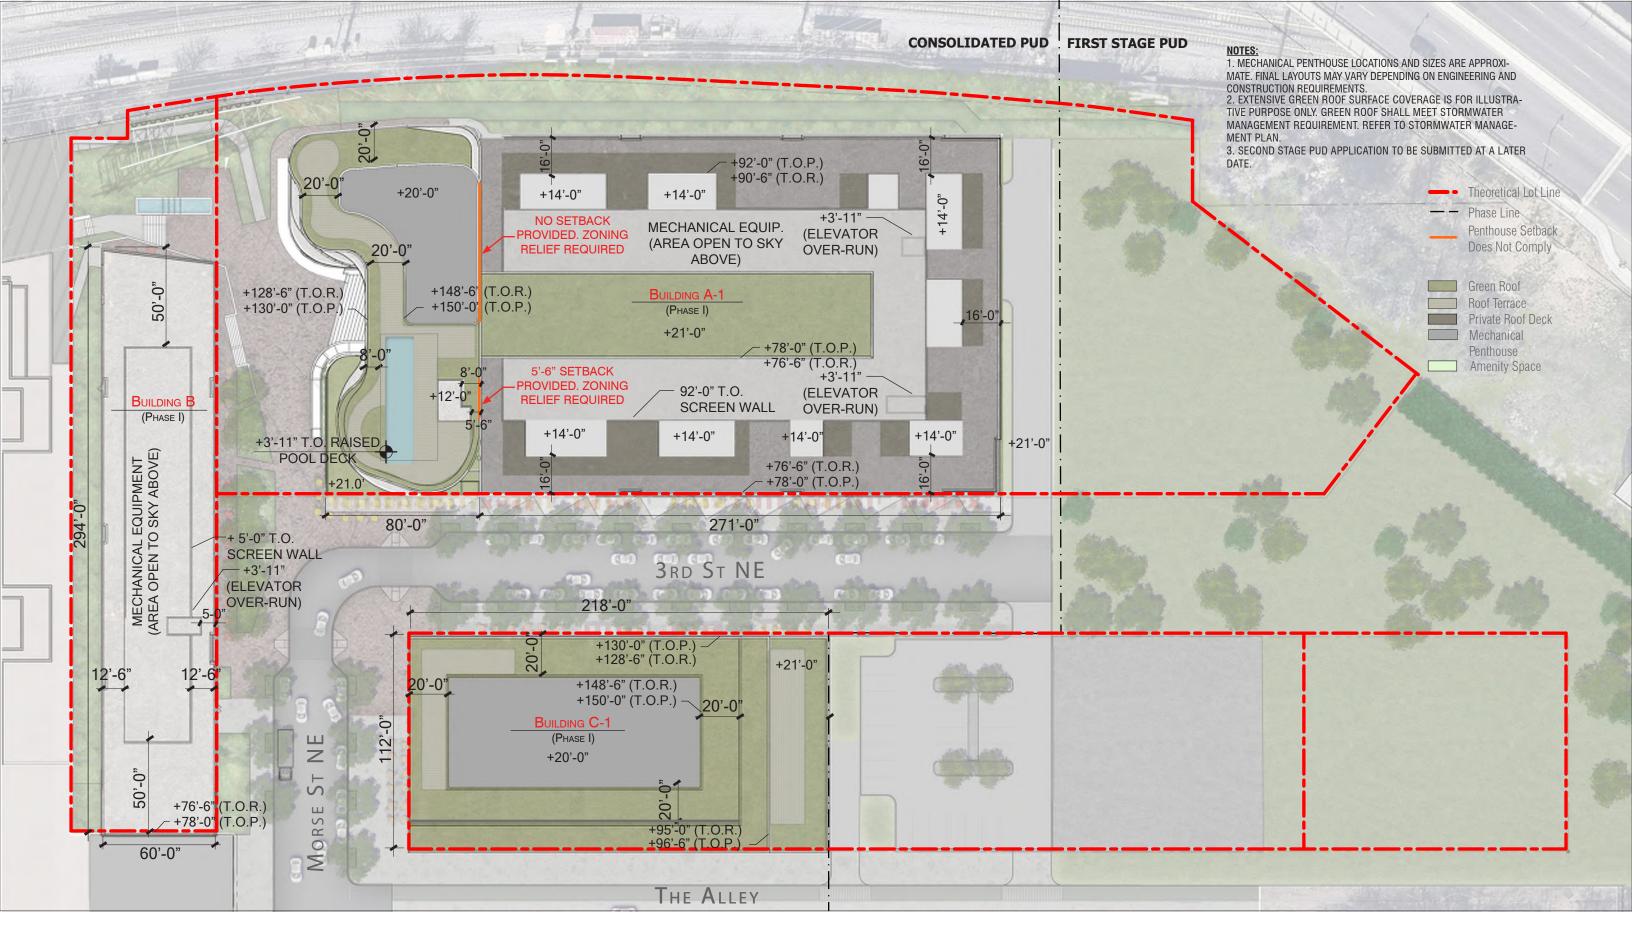

3rd - 6th Floor / Unit Matrix - CONSOLIDATED PUD

7th - 11th Floor / Unit Matrix - CONSOLIDATED PUD

Scale: 1'' = 50' - 0''

JANUARY 15, 2016

KETTLER

JANUARY 15, 2016 Scale: 1" = 50'-0"

ROOF PLAN - CONSOLIDATED PUD

UPPER ROOF PLAN - CONSOLIDATED PUD

Scale: 1'' = 50' - 0''

JANUARY 15, 2016