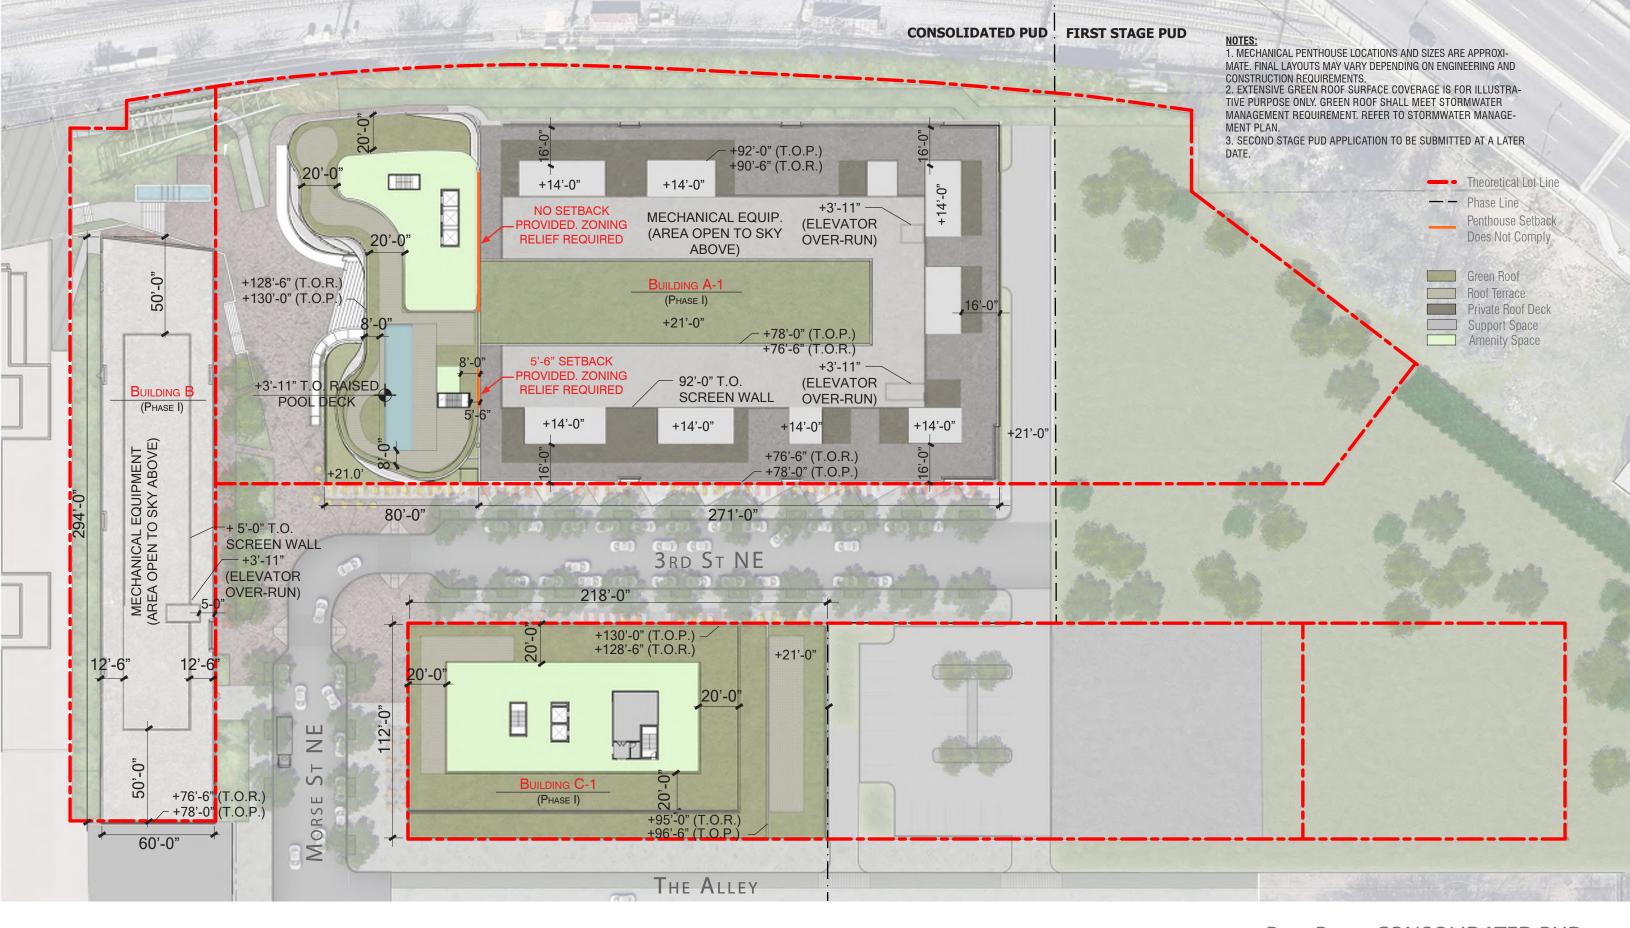

3rd - 6th Floor / Unit Matrix - CONSOLIDATED PUD

7th - 11th Floor / Unit Matrix - CONSOLIDATED PUD

Scale: 1'' = 50' - 0''

JANUARY 15, 2016

KETTLER

JANUARY 15, 2016 Scale: 1" = 50'-0"

ROOF PLAN - CONSOLIDATED PUD

UPPER ROOF PLAN - CONSOLIDATED PUD

Scale: 1'' = 50' - 0''

JANUARY 15, 2016