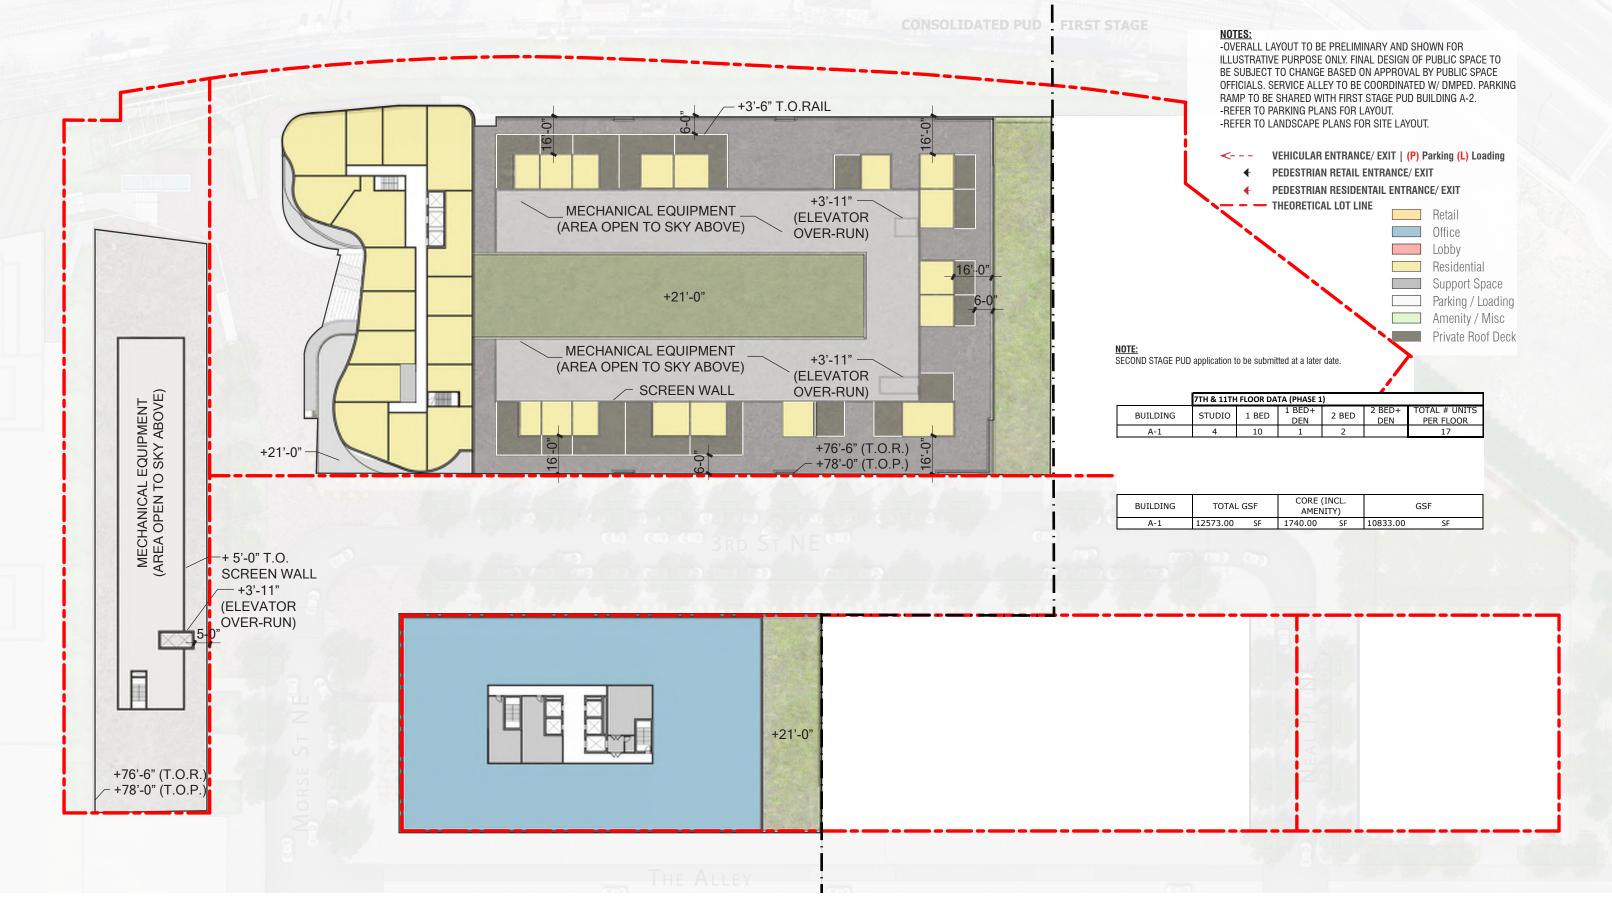

## NOTES

OVERALL LAYOUT TO BE PRELIMINARY AND SHOWN FOR ILLUSTRATIVE PURPOSE ONLY. FINAL DESIGN OF PUBLIC SPACE TO BE SUBJECT TO CHANGE BASED ON APPROVAL BY PUBLIC SPACE OFFICIALS. SERVICE ALLEY TO BE COORDINATED W/ DMPED. PARKING RAMP TO BE SHARED WITH FIRST STAGE PUD BUILDING A-2.
-REFER TO PARKING PLANS FOR LAYOUT.
-REFER TO LANDSCAPE PLANS FOR SITE LAYOUT.

NOTE: SECOND STAGE PUD application to be submitted at a later date.

|                          | 2ND FLOOR DATA (PHASE 1) |       |               |       |               |                            |
|--------------------------|--------------------------|-------|---------------|-------|---------------|----------------------------|
| BUILDING                 | STUDIO                   | 1 BED | 1 BED+<br>DEN | 2 BED | 2 BED+<br>DEN | TOTAL # UNITS<br>PER FLOOR |
| A-1                      | 23                       | 17    | 7             | 10    | 2             | 59                         |
| В                        | 9                        | 5     | 2             | 7     |               | 23                         |
| TOTAL # PER<br>UNIT TYPE | 32                       | 22    | 9             | 17    | 2             | 82                         |

| BUILDING           | TOTAL    | GSF | CORE (INCL.<br>AMENITY) |    | GSF      |    |
|--------------------|----------|-----|-------------------------|----|----------|----|
| A-1                | 54115.00 | SF  | 11829.00                | SF | 42286.00 | SF |
| В                  | 17766.00 | SF  | 2436.00                 | SF | 15330.00 | SF |
| TOTAL PER<br>FLOOR | 71881.00 | SF  | 14265.00                | SF | 57616.00 | SF |

<--- VEHICULAR ENTRANCE/ EXIT | (P) Parking (L) Loading PEDESTRIAN RETAIL ENTRANCE/ EXIT PEDESTRIAN RESIDENTAIL ENTRANCE/ EXIT — — THEORETICAL LOT LINE Retail Office Lobby Residential Support Space

> Parking / Loading Amenity / Misc