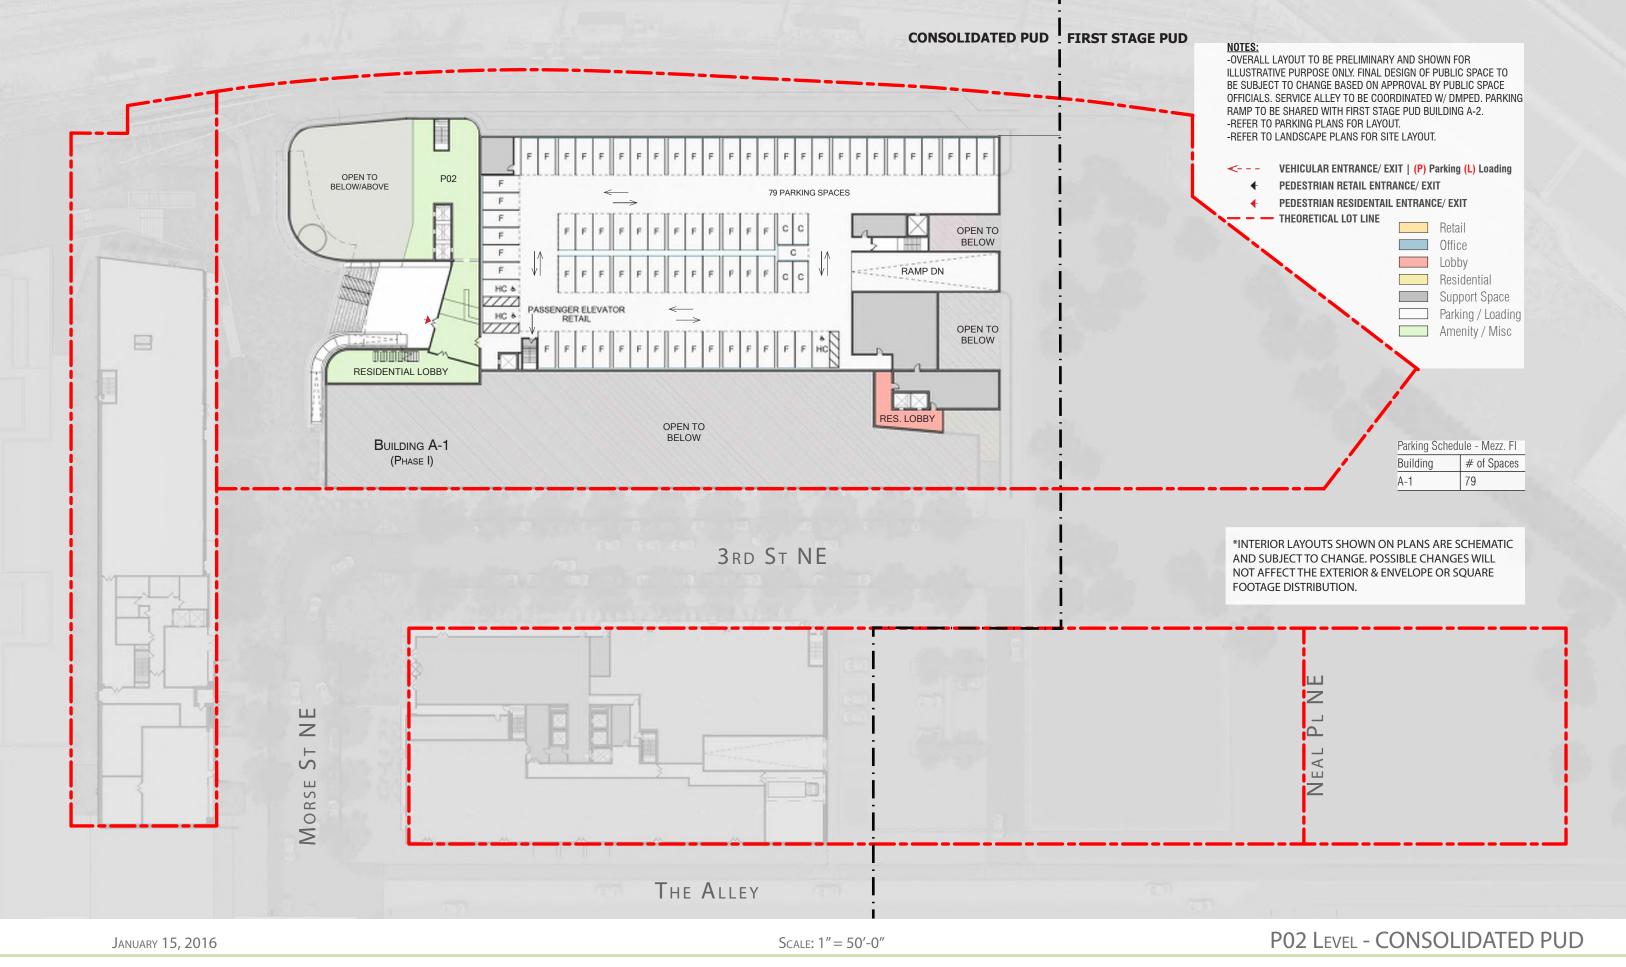

## Building Plans, Sections & Elevations - Phase I

- STAGE LINE

**GROUND FLOOR P01 - CONSOLIDATED PUD** 

Scale: 1" = 50'-0"

January 15, 2016

## NOTES

OVERALL LAYOUT TO BE PRELIMINARY AND SHOWN FOR ILLUSTRATIVE PURPOSE ONLY. FINAL DESIGN OF PUBLIC SPACE TO BE SUBJECT TO CHANGE BASED ON APPROVAL BY PUBLIC SPACE OFFICIALS. SERVICE ALLEY TO BE COORDINATED W/ DMPED. PARKING RAMP TO BE SHARED WITH FIRST STAGE PUD BUILDING A-2.
-REFER TO PARKING PLANS FOR LAYOUT.
-REFER TO LANDSCAPE PLANS FOR SITE LAYOUT.

<--- VEHICULAR ENTRANCE/ EXIT | (P) Parking (L) Loading PEDESTRIAN RETAIL ENTRANCE/ EXIT PEDESTRIAN RESIDENTAIL ENTRANCE/ EXIT — — THEORETICAL LOT LINE Retail Office Lobby Residential Support Space

> Parking / Loading Amenity / Misc