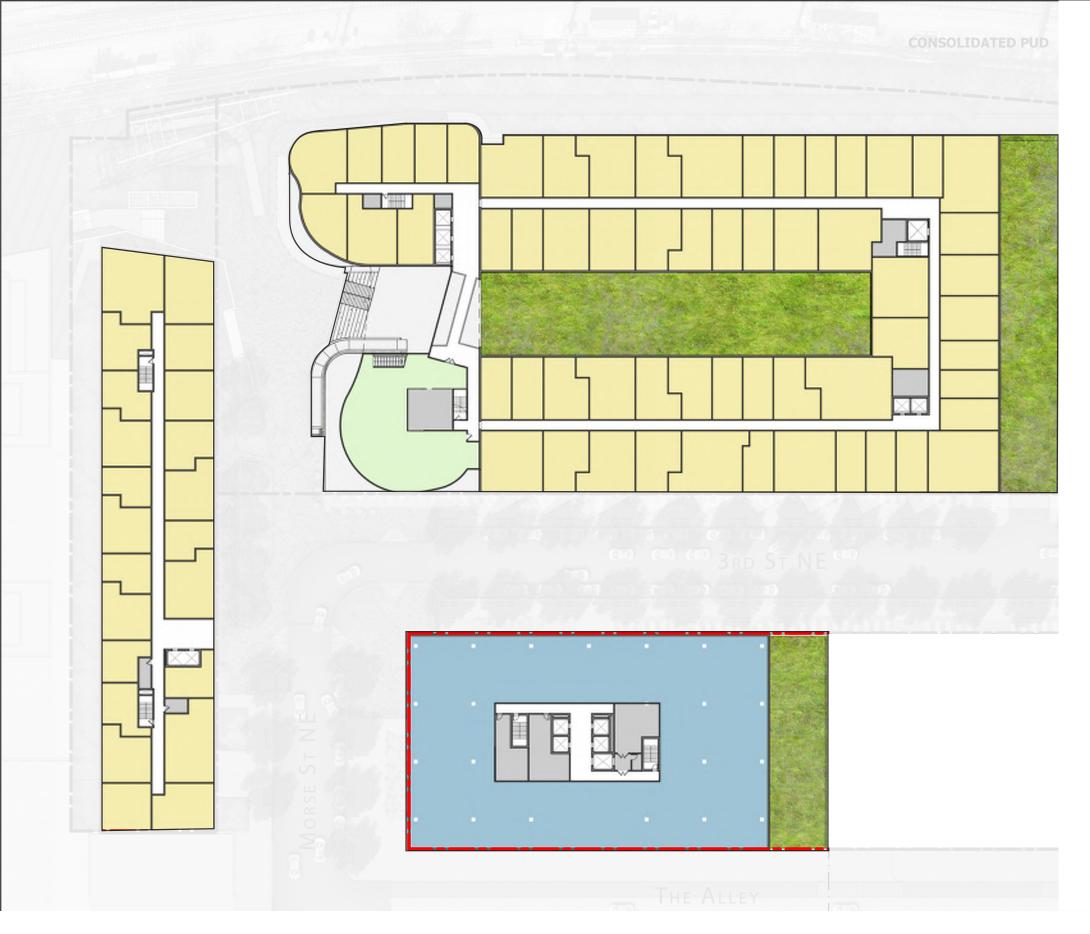

## Building Plans, Sections & Elevations - Phase I

- STAGE LINE

**GROUND FLOOR P01 - CONSOLIDATED PUD** 

Scale: 1" = 50'-0"

January 15, 2016

## NOTES

OVERALL LAYOUT TO BE PRELIMINARY AND SHOWN FOR ILLUSTRATIVE PURPOSE ONLY. FINAL DESIGN OF PUBLIC SPACE TO BE SUBJECT TO CHANGE BASED ON APPROVAL BY PUBLIC SPACE OFFICIALS. SERVICE ALLEY TO BE COORDINATED W/ DMPED. PARKING RAMP TO BE SHARED WITH FIRST STAGE PUD BUILDING A-2.
-REFER TO PARKING PLANS FOR LAYOUT.
-REFER TO LANDSCAPE PLANS FOR SITE LAYOUT.

<--- VEHICULAR ENTRANCE/ EXIT | (P) Parking (L) Loading PEDESTRIAN RETAIL ENTRANCE/ EXIT PEDESTRIAN RESIDENTAIL ENTRANCE/ EXIT — — THEORETICAL LOT LINE Retail Office Lobby Residential Support Space

> Parking / Loading Amenity / Misc