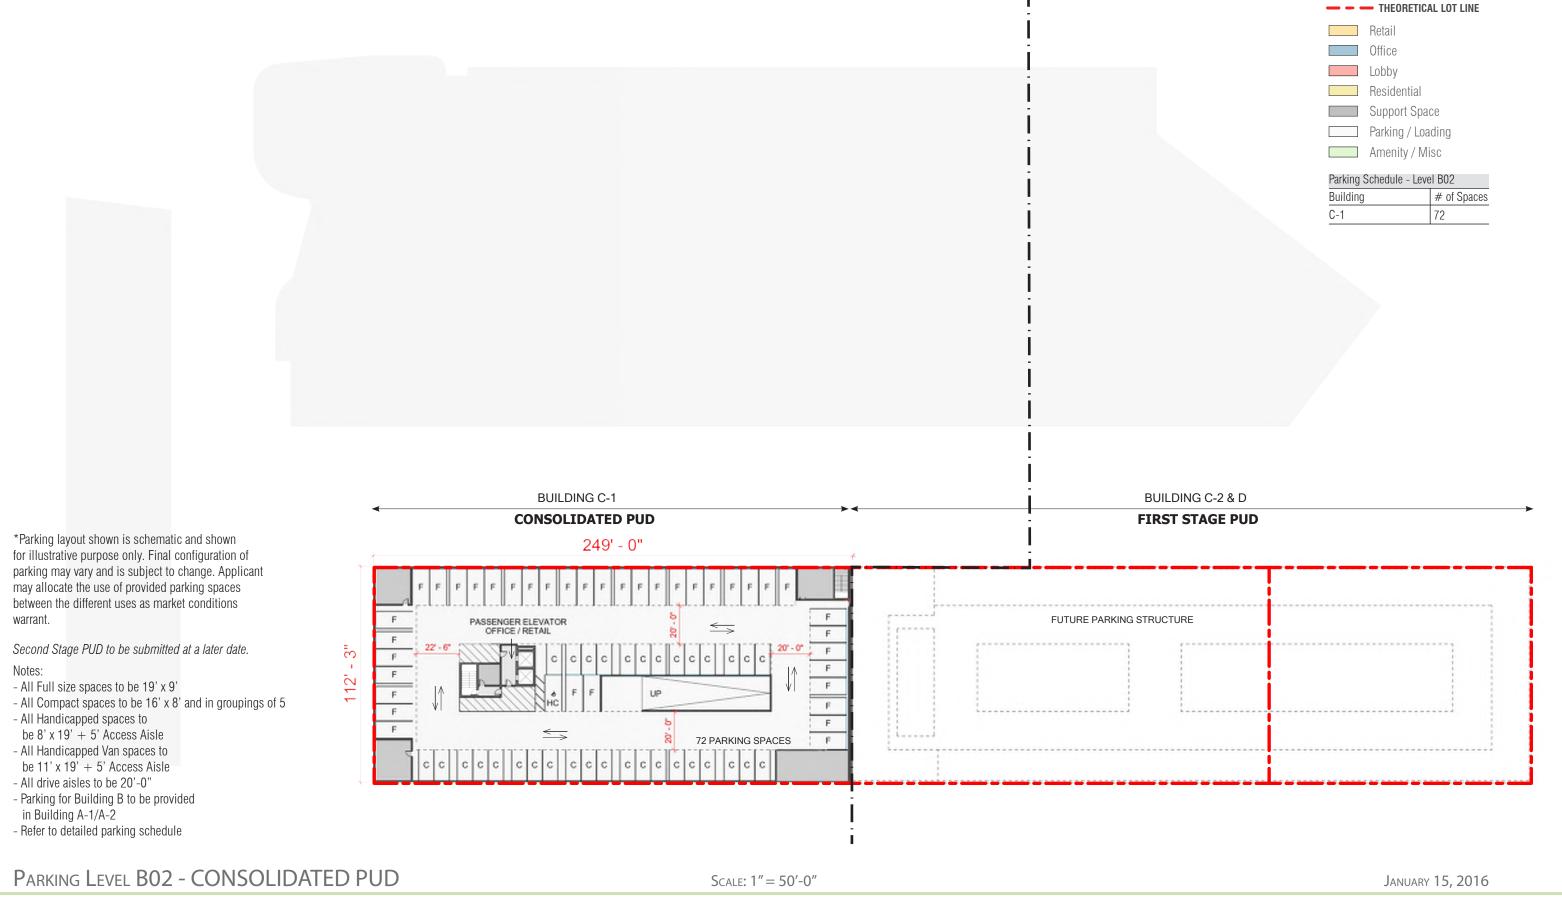

## Building Plans, Sections & Elevations - Phase I

- STAGE LINE

**GROUND FLOOR P01 - CONSOLIDATED PUD** 

Scale: 1" = 50'-0"

January 15, 2016

## NOTES

OVERALL LAYOUT TO BE PRELIMINARY AND SHOWN FOR ILLUSTRATIVE PURPOSE ONLY. FINAL DESIGN OF PUBLIC SPACE TO BE SUBJECT TO CHANGE BASED ON APPROVAL BY PUBLIC SPACE OFFICIALS. SERVICE ALLEY TO BE COORDINATED W/ DMPED. PARKING RAMP TO BE SHARED WITH FIRST STAGE PUD BUILDING A-2.
-REFER TO PARKING PLANS FOR LAYOUT.
-REFER TO LANDSCAPE PLANS FOR SITE LAYOUT.